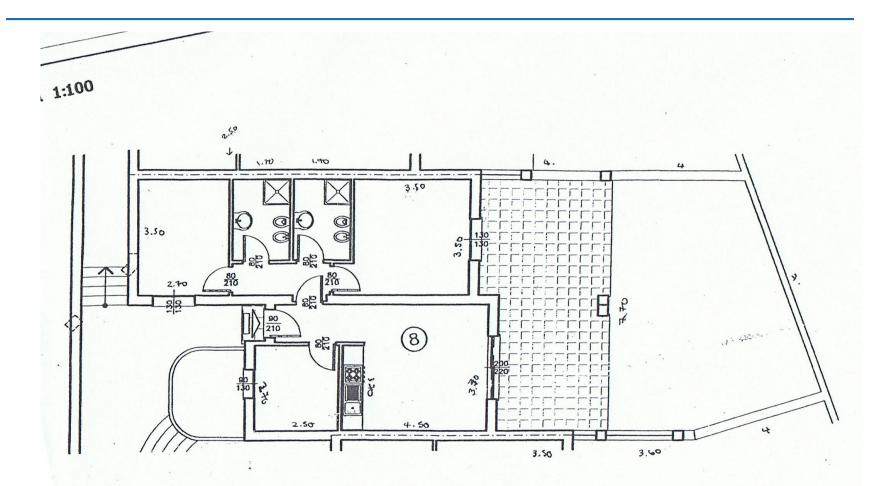

on the ground floor of the building
- From the veranda and the terrace you enjoy a fantastic view of the gulf of Olbia and the island of Tavolara
- Large living area with built-in kitchen
- Three bed rooms, two bath rooms
- Covered veranda of ca. 30 sqm
- Separate entry
- Covered car park
- Communal pool with sun terrace (shared ownership)





#### Property Description (2)



### Living Area



# Finish (1)

- Mediterranean architecture
- Privacy
- High-quality finish
- Wooden roof structure
- Spacious ceiling height up to 3,70 m
- Terracotta floors und Cerasarda tiles in bath rooms
- Interiour doors made out of solid wood, glazed in white
- Tastefully furnished, incl. builtin kitchen and dish washer
- Air-condition (warm and cold)



#### Bedrooms





# Finish (2)





#### Floor Plan



## Offer Terms

- All figures and information given in this presentation have been carefully prepared and reviewed. They are partially based on the documents and plans received by the seller. However, we make no warranty as to accuracy or completeness of these details.
- All offers are subject to change and non-binding.
- Upon request or when initiating a contract, we provide you a copy of our general terms and conditions.



#### Your partner in Sardinia

#### Sardinia Living Real Estate Stephan Roeder

Offices:

Wiemelhauser Str. 203 44799 Bochum Germany

L´Alioni 07038 Trinitá d´Agultu Sardinia/Italy

Tel. +49 (0) 234 519 8780 Fax +49 (0) 234 519 4917 Mobile +49 (0) 163 173 3663 info@sardinia-living.com