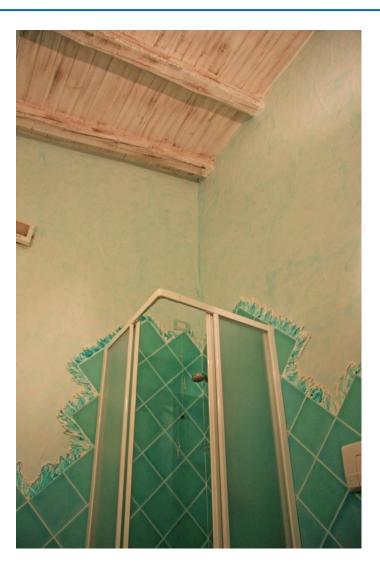

# Finish (1)

- Mediterranean architecture
- Privacy
- High-quality finish
- Wooden roof structure
- Spacious ceiling height up to 3,70 m
- Terracotta floors und Cerasarda tiles in bath rooms
- Interiour doors made out of solid wood, glazed in white
- Tastefully furnished, incl. builtin kitchen and dish washer
- Air-condition (warm and cold)