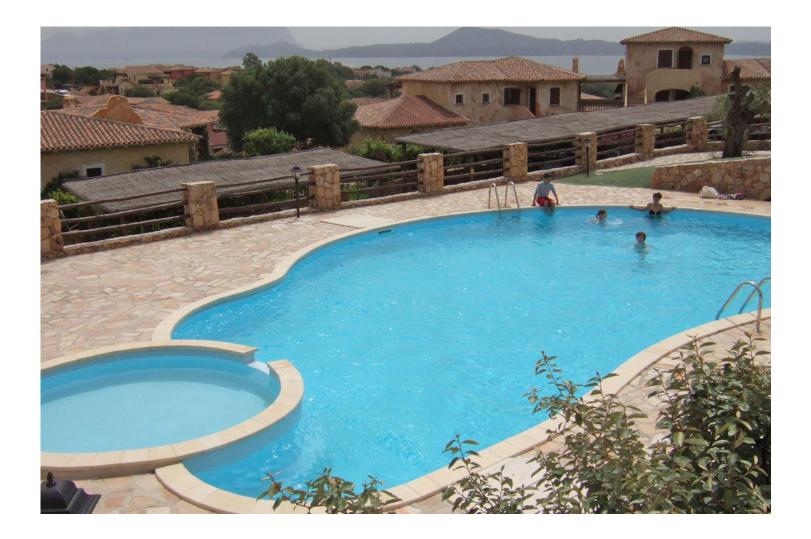

## Key Features

Location Price Usable space Living area Veranda Terrace Bedrooms Bathrooms Car park Garden Pool Furnished Commission\* Ref.No.

Pittulongu 250.000 Euro 102 sqm 59 sqm 30 sqm covered 13 sqm 3 2 1 44 sqm communal completely 3,66% incl. VAT A 180

# Property Description (1)

- The apartment is located on the ground floor of the building
- From the veranda and the terrace you enjoy a fantastic view of the gulf of Olbia and the island of Tavolara
- Large living area with built-in kitchen
- Three bed rooms, two bath rooms
- Covered veranda of ca. 30 sqm
- Separate entry
- Covered car park
- Communal pool with sun terrace (shared ownership)