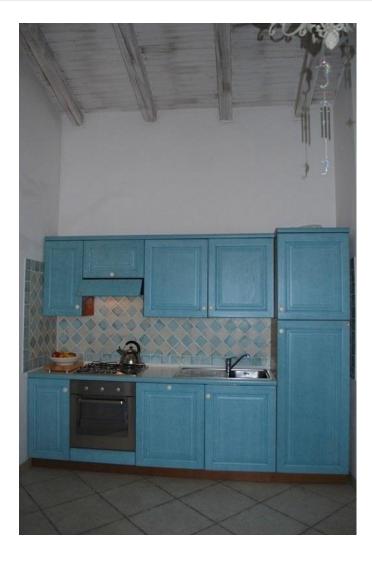

# Property Description (1)

- The apartment is located on the ground floor of the building
- From the veranda and the terrace you enjoy a fantastic view of the gulf of Olbia and the island of Tavolara
- Large living area with built-in kitchen
- Three bed rooms, two bath rooms
- Covered veranda of ca. 30 sqm
- Separate entry
- Covered car park
- Communal pool with sun terrace (shared ownership)