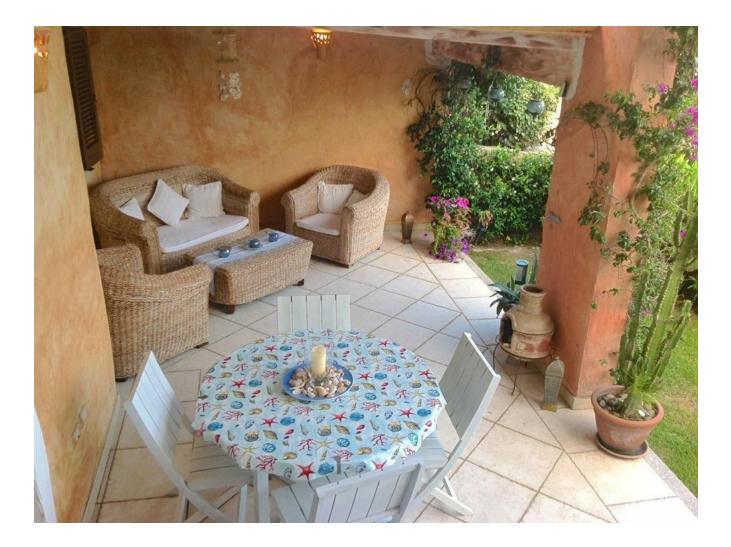

#### Veranda

# Property Description (1)

- The apartment is located on the ground floor of the building
- From the veranda and the terrace you enjoy a fantastic view of the gulf of Olbia and the island of Tavolara
- Large living area with built-in kitchen
- Three bed rooms, two bath rooms
- Covered veranda of ca. 30 sqm
- Separate entry
- Covered car park
- Communal pool with sun terrace (shared ownership)