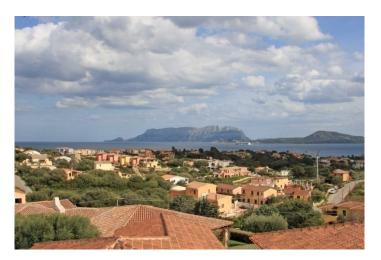

#### Location

- Pittulongo, north of Olbia
- In a residence, set on a hill
- Fantastic view of the gulf of Olbia and Isola Tavolara
- Distance to the sea is only 800 m
- The white beaches of Pittulongu are within walking distance
- Costa Smeralda can be reached quickly (Porto Rotondo 16 km)
- The airport of Olbia is just 11 km away
- The ferry port of Olbia and Golfo Aranci can be reached within 15 min

# Property Description (1)

- The apartment is located on the ground floor of the building
- From the veranda and the terrace you enjoy a fantastic view of the gulf of Olbia and the island of Tavolara
- Large living area with built-in kitchen
- Three bed rooms, two bath rooms
- Covered veranda of ca. 30 sqm
- Separate entry
- Covered car park
- Communal pool with sun terrace (shared ownership)