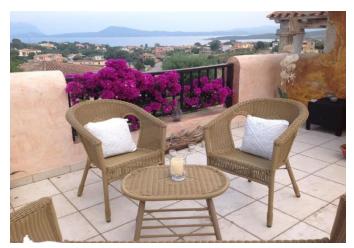

#### Veranda

# Property Description (1)

- The apartment is located on the ground floor of the building
- From the veranda and the terrace you enjoy a fantastic view of the gulf of Olbia and the island of Tavolara
- Large living area with built-in kitchen
- Three bed rooms, two bath rooms
- Covered veranda of ca. 30 sqm
- Separate entry
- Covered car park
- Communal pool with sun terrace (shared ownership)