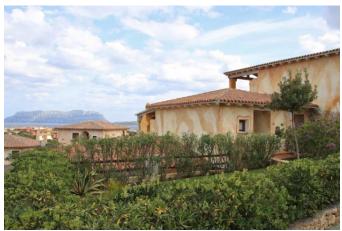

#### Location

- Pittulongo, north of Olbia
- In a residence, set on a hill
- Fantastic view of the gulf of Olbia and Isola Tavolara
- Distance to the sea is only 800 m
- The white beaches of Pittulongu are within walking distance
- Costa Smeralda can be reached quickly (Porto Rotondo 16 km)
- The airport of Olbia is just 11 km away
- The ferry port of Olbia and Golfo Aranci can be reached within 15 min

# Property Description (1)

- The apartment is located on the ground floor of the building
- From the veranda and the terrace you enjoy a fantastic view of the gulf of Olbia and the island of Tavolara
- Large living area with built-in kitchen
- Three bed rooms, two bath rooms
- Covered veranda of ca. 30 sqm
- Separate entry
- Covered car park
- Communal pool with sun terrace (shared ownership)