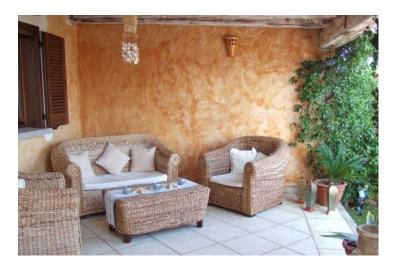

#### Veranda

# Property Description (1)

- The apartment is located on the ground floor of the building
- From the veranda and the terrace you enjoy a fantastic view of the gulf of Olbia and the island of Tavolara
- Large living area with built-in kitchen
- Three bed rooms, two bath rooms
- Covered veranda of ca. 30 sqm
- Separate entry
- Covered car park
- Communal pool with sun terrace (shared ownership)