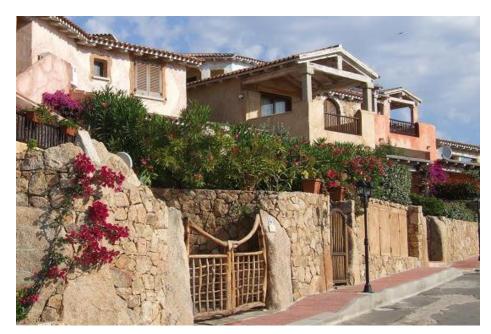

#### Location

- Pittulongo, north of Olbia
- In a residence, set on a hill
- Fantastic view of the gulf of Olbia and Isola Tavolara
- Distance to the sea is only 800 m
- The white beaches of Pittulongu are within walking distance
- Costa Smeralda can be reached quickly (Porto Rotondo 16 km)
- The airport of Olbia is just 11 km away
- The ferry port of Olbia and Golfo Aranci can be reached within 15 min