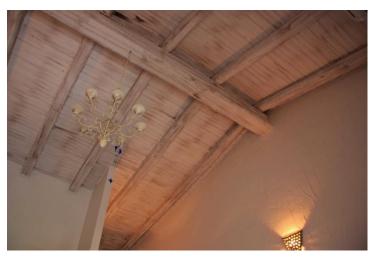

# Finish (1)

- Mediterranean architecture
- Privacy
- High-quality finish
- Wooden roof structure
- Spacious ceiling height up to 3,70 m
- Terracotta floors und Cerasarda tiles in bath rooms
- Interiour doors made out of solid wood, glazed in white
- Tastefully furnished, incl. builtin kitchen and dish washer
- Air-condition (warm and cold)