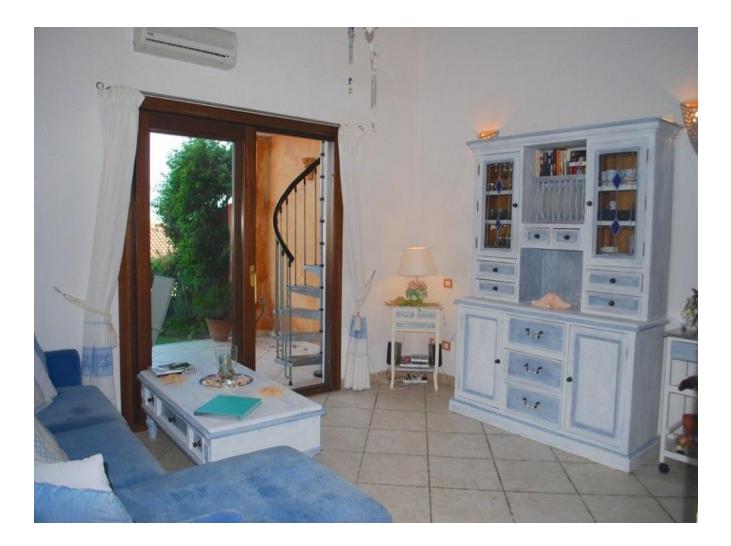

t on a hill
- Fantastic view of the gulf of Olbia and Isola Tavolara
- Distance to the sea is only 800 m
- The white beaches of Pittulongu are within walking distance
- Costa Smeralda can be reached quickly (Porto Rotondo 16 km)
- The airport of Olbia is just 11 km away
- The ferry port of Olbia and Golfo Aranci can be reached within 15 min





# Property Description (1)

- The apartment is located on the ground floor of the building
- From the veranda and the terrace you enjoy a fantastic view of the gulf of Olbia and the island of Tavolara
- Large living area with built-in kitchen
- Three bed rooms, two bath rooms
- Covered veranda of ca. 30 sqm
- Separate entry
- Covered car park
- Communal pool with sun terrace (shared ownership)





#### Property Description (2)



### Living Area



# Finish (1)

- Mediterranean architecture
- Privacy
- High-quality finish
- Wooden roof structure
- Spacious ceiling height up to 3,70 m
- Terracotta floors und Cerasarda tiles in bath rooms
- Interiour doors made out of solid wood, glazed in white
- Tastefully furnished, incl. builtin kitchen and dish washer
- Air-condition (warm and cold)



#### Bedrooms





# Finish (2)





#### Floor Plan



## Offer Terms

- All figures and information given in this presentation have been carefully prepared and reviewed. They are partially based on the documents and plans received by the seller. However, we make no warranty as to accuracy or completeness of these details.
- All offers are subject to change and non-binding.
- Upon request or when initiating a contract, we provide you a copy of ou